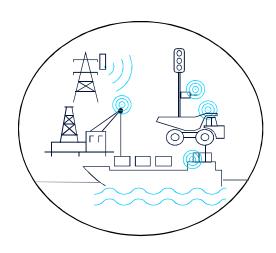

#### To Solve Critical Harbour Services

- Location tracking of moving vehicles
- Navigation for visiting trucks
- Weather condition information with sensors and/or cameras
- Cargo identification and tracking
- Cranes collecting cargo data using camera and/or sensors
- Warning solution for moving vehicles
- Autonomous drones and maintenance vehicles
- Remote control of cargo handling equipment
- Remote control of work machines with AV excellence