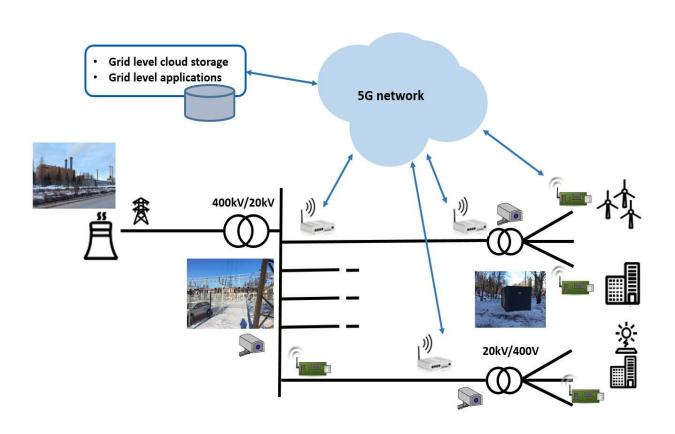

## And to Address Challenges of the Future Electric Power System

- Protected 5G solution
- Multipoint measurements for reliability and availability
- Security components
- Al data processing and fault location components