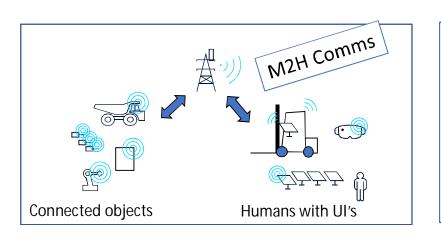

## Push for Critical 5G Network Technology Enablers...

- Live 5G & 4G Interaction between local and wide-area network
- 5G-Modems integrated to machines
- edge cloud for service creation
- Network reliability to fulfil industry requirements (URLLC)
- Guaranteed quality per network user and/or service with slicing
- Accurate (<1m) indoor and outdoor positioning</li>

#### To Solve Critical Harbour Services

- Location tracking of moving vehicles
- Navigation for visiting trucks
- Weather condition information with sensors and/or cameras
- Cargo identification and tracking
- Cranes collecting cargo data using camera and/or sensors
- Warning solution for moving vehicles
- Autonomous drones and maintenance vehicles
- Remote control of cargo handling equipment
- Remote control of work machines with AV excellence