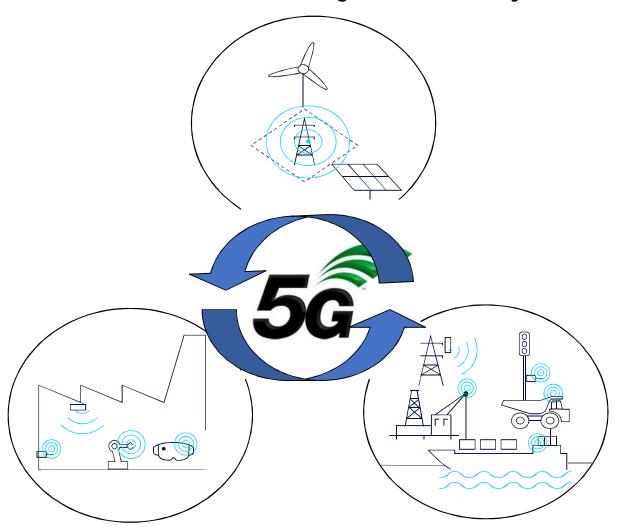

## Four locations for 5G Industry Research and Experiments

#### 5G VIIMA:

- 7 academic
- 22 industry
- 3 other parties13 industry projects