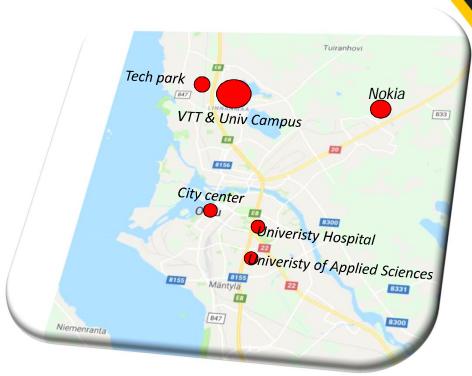

# Real 5G up and running



5GNR (<6GHz) NSA integrated

5GNR

Radio coverage in the urban area



**800MHz** @26/28GHz 10Gbps

Hybrid Beamformer

NB-IoT/LTE-M1 opened

LTE small cells

WiFi, BLE, LoRa

www.5gtn.fi

Own SIM

OWN SII









## 5G TestNetwork - Co-creation Platform



2.1 GHz

2.3 GHz

2.6 GHz

3.5 GHz

26 ... 28 GHz

Numerous frequency bands & unlicenced wireless access

#### Testing Devices & Solutions

Diverse sensor network and virtualized functions

#### **Devices and Experts**

Test session support. Device loan

#### 700 MHz **5GTN Community**

Technical updates and news, ecosystem cooperation

#### Vertical use cases

Care, eHealth, Conscious Factory, 5G Media, Self-driving car, Energy

NVR @ xx GHz ....THz

FAIFS FOR TOMORRO

5G PoC

5G NR

## 5G VIIMA – 5G Vertical Integrated Industry for Massive Automation





## Four locations for 5G Industry Research and