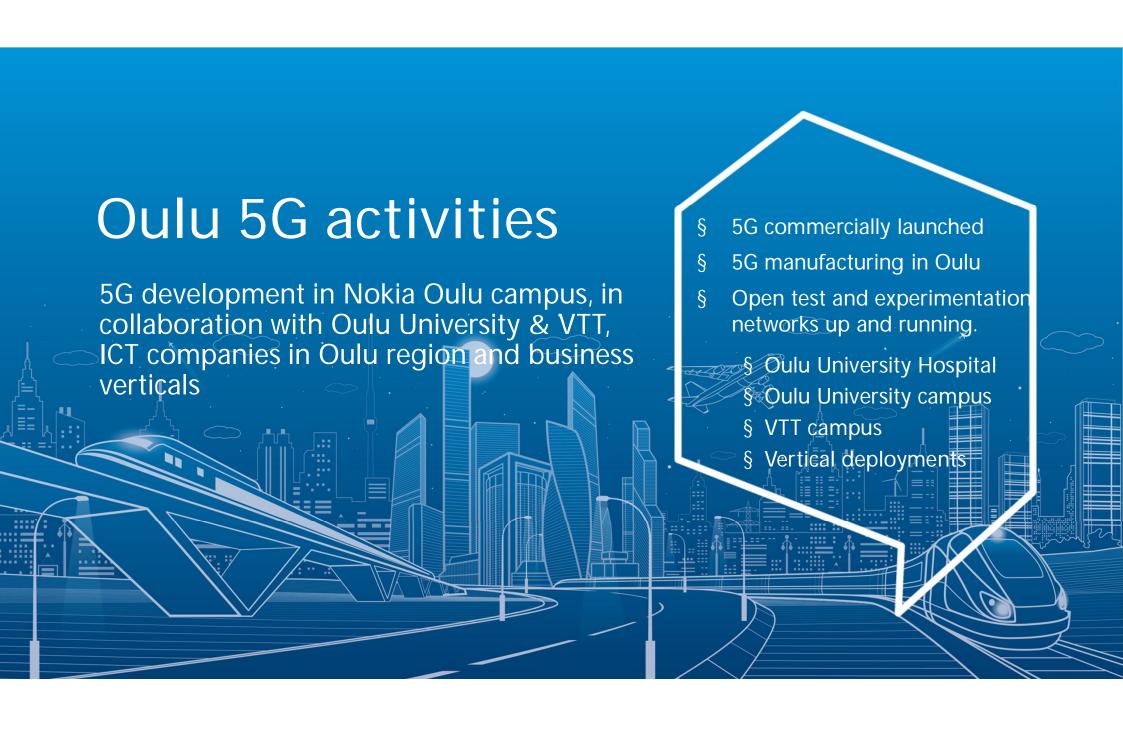

# Real 5G up and running

5GNR (<6GHz) NSA integrated

5GNR

Radio coverage in the urban area

**800MHz** @26/28GHz 10Gbps

Hybrid Beamformer

NB-IoT/LTE-M1 opened

LTE small cells

WiFi, BLE, LoRa

www.5gtn.fi

Own SIM

OWN SII

## 5G TestNetwork - Co-creation Platform

2.1 GHz

2.3 GHz

2.6 GHz

3.5 GHz

26 ... 28 GHz

Numerous frequency bands & unlicenced wireless access

#### Testing Devices & Solutions

Diverse sensor network and virtualized functions

#### **Devices and Experts**

Test session support. Device loan

#### 700 MHz **5GTN Community**

Technical updates and news, ecosystem cooperation

#### Vertical use cases

Care, eHealth, Conscious Factory, 5G Media, Self-driving car, Energy

NVR @ xx GHz ....THz

FAIFS FOR TOMORRO

5G PoC

5G NR