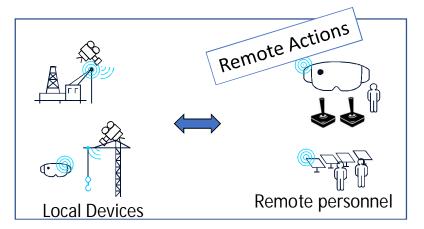

#### To Solve Critical Harbour Services

- Location tracking of moving vehicles
- Navigation for visiting trucks
- Weather condition information with sensors and/or cameras
- Cargo identification and tracking
- Cranes collecting cargo data using camera and/or sensors
- Warning solution for moving vehicles
- Autonomous drones and maintenance vehicles
- Remote control of cargo handling equipment
- Remote control of work machines with AV excellence

### Piloting 5G Promises in a Factory

- Gathering and identifying process data from real-time video streams
- Wireless sensoring in industrial environment
- Secure and Industry-relevant solution with edge processing
- Remote management with haptic response
- Asset tracking utilizing high accuracy indoor positioning
- Virtualization of physical resources
- Smart assets