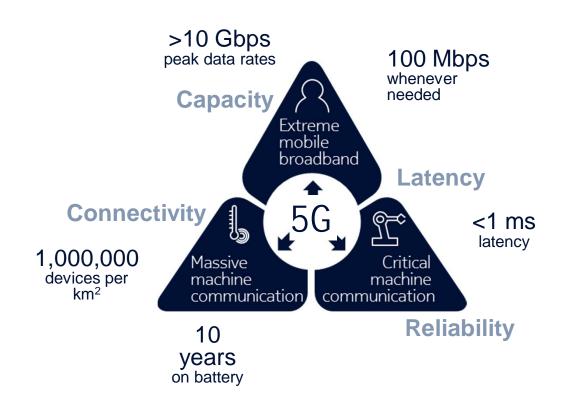

# Real 5G up and running

5GNR (<6GHz) NSA integrated

5GNR

Radio coverage in the urban area

**800MHz** @26/28GHz 10Gbps

Hybrid Beamformer

NB-IoT/LTE-M1 opened

LTE small cells