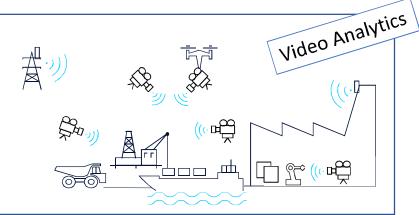

#### To Solve Critical Harbour Services

- Location tracking of moving vehicles
- Navigation for visiting trucks
- Weather condition information with sensors and/or cameras
- Cargo identification and tracking
- Cranes collecting cargo data using camera and/or sensors
- Warning solution for moving vehicles
- Autonomous drones and maintenance vehicles
- Remote control of cargo handling equipment
- Remote control of work machines with AV excellence

### Piloting 5G Promises in a Factory

- Gathering and identifying process data from real-time video streams
- Wireless sensoring in industrial environment
- Secure and Industry-relevant solution with edge processing
- Remote management with haptic response
- Asset tracking utilizing high accuracy indoor positioning
- Virtualization of physical resources
- Smart assets