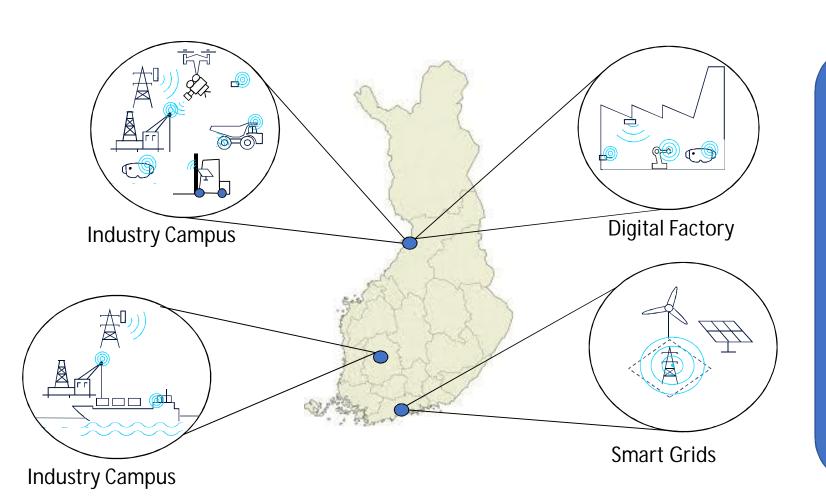

@26/28GHz 10Gbps

Hybrid Beamformer

NB-IoT/LTE-M1 opened

LTE small cells

WiFi, BLE, LoRa

www.5gtn.fi

Own SIM

OWN SII









## 5G TestNetwork - Co-creation Platform



2.1 GHz

2.3 GHz

2.6 GHz

3.5 GHz

26 ... 28 GHz

Numerous frequency bands & unlicenced wireless access

#### Testing Devices & Solutions

Diverse sensor network and virtualized functions

#### **Devices and Experts**

Test session support. Device loan

#### 700 MHz **5GTN Community**

Technical updates and news, ecosystem cooperation

#### Vertical use cases

Care, eHealth, Conscious Factory, 5G Media, Self-driving car, Energy

NVR @ xx GHz ....THz

FAIFS FOR TOMORRO

5G PoC

5G NR

## 5G VIIMA – 5G Vertical Integrated Industry for Massive Automation





## Four locations for 5G Industry Research and Experiments



#### 5G VIIMA:

- 7 academic
- 22 industry
- 3 other parties13 industry projects

#### Total Volume 16M€

- Industry 10M€
- Academy 6M€

Funded by Business Finland

## Push for Critical 5G Network Technology Enablers...

- Live 5G & 4G Interaction between local and wide-area network
- 5G-Modems integrated to machines
- edge cloud for service creation
- Network reliability to fulfil industry requirements (URLLC)
- Guaranteed quality per network user and/or service with slicing
- Accurate (<1m) indoor and outdoor positioning</li>



## ...Together With Relevant Industry Assets











#### To Solve Critical Harbour Services

- Location tracking of moving vehicles
- Navigation for visiting trucks
- Weather condition information with sensors and/or cameras
- Cargo identification and track